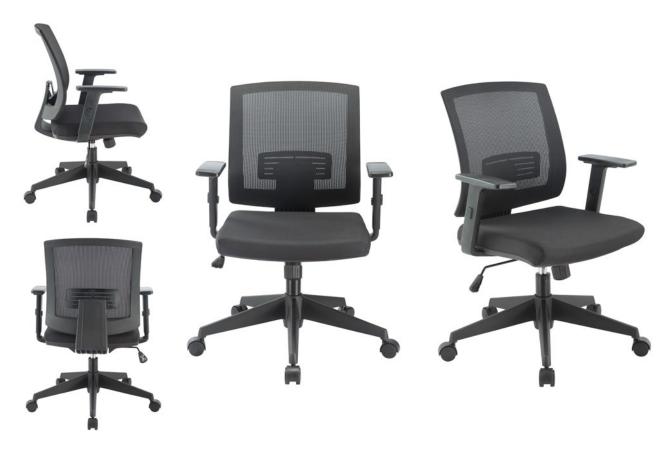

## Task Seating 5200

**W** 26" **D** 23.5" **H** 32"

**SH** 16.5 - 21" **AH** 7.5 - 10.5 **SD** 17"

## **Dimension Key**

W • Width
D • Depth
H • Height

SH • Seat Height
AH • Arm Height
SD • Seat Depth