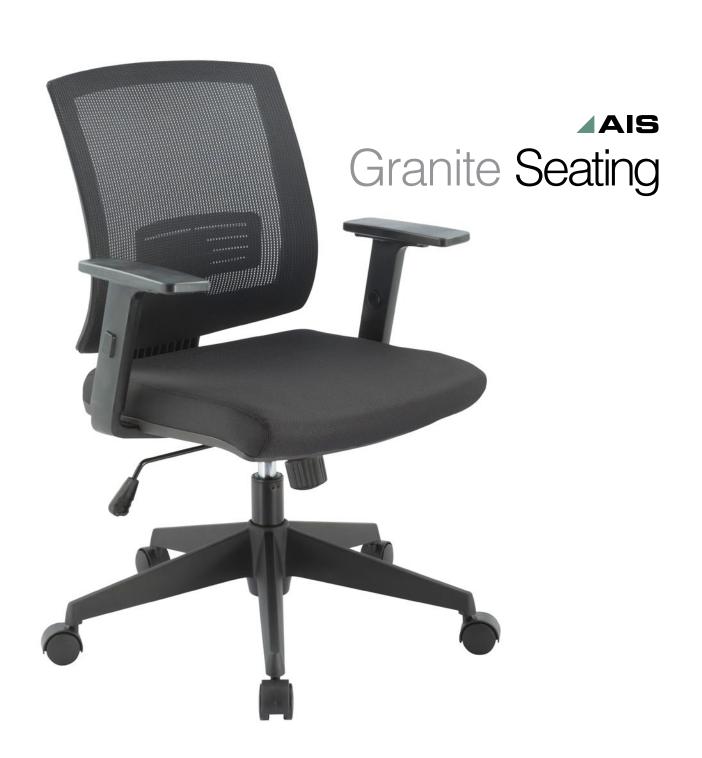

## Granite

The user friendly Granite chair, with its uncompromised comfort, offers outstanding fit, proper adjustability and a robust construction at an outstanding price point. Features include tension adjustment, height adjustable seat, height adjustable arms, height adjustable lumbar support and upright back lock that allows the user to fine-tune Granite for optimal comfort and usability. Granite is available with a standard black seat and mesh; optional seat upholstery can be specified.